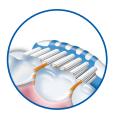

#### Cleans thoroughly right into the interdental spaces

With the specially designed longer, silky-fine interdental bristles the TRISA Pro Interdental cleans deep into the interdental spaces each time it is used. At the same time, the shorter cleaning bristles remove plaque thoroughly from the surface of the tooth.

Two-level bristles simultaneously clean the surfaces of the teeth and interdental spaces.

Soft microstructures on the back help to remove bacteria from the tongue.

The soft bristles gently stimulate the gums.