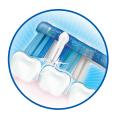

#### For brilliant white teeth

Unique whitening elements and the perfectly designed bristle field clean the teeth thoroughly whilst polishing the surface of the tooth at the same time. Regular usage ensures naturally brilliant white teeth.

Unique whitening elements polish the teeth gently and evenly with every application.

Soft microstructures on the back help to remove bacteria from the tongue.

MAW-vd2213-01 04/2022 426385