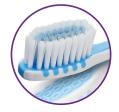

Two-level bristles simultaneously clean the surfaces of the teeth and interdental spaces.

Soft microstructures on the back help to remove bacteria from the tongue.

The soft bristles gently stimulate the gums.