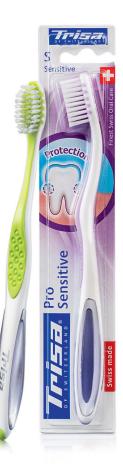

## **PRO SENSITIVE**

#### For cleaning the teeth gently and effectively

The feather-light extra soft outer bristles and the pleasantly soft inner bristles ensure gentle and efficient cleaning of sensitive teeth. At the same time, the extra soft bristles soothingly stimulate the gums with every use.