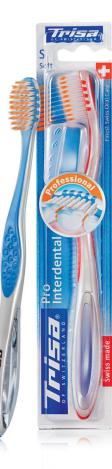

## **PRO INTERDENTAL**

#### Cleans thoroughly right into the interdental spaces

With the specially designed longer, silky-fine interdental bristles the TRISA Pro Interdental cleans deep into the interdental spaces each time it is used. At the same time, the shorter cleaning bristles remove plaque thoroughly from the surface of the tooth.